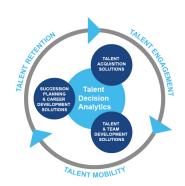

### **Harrison Talent Life Cycle Solutions**

Harrison Assessments uses predictive analytics to help organizations acquire, develop, lead and engage their talent. This comprehensive Talent Decision Analytics provides the intelligence needed throughout the talent life cycle to build effective teams and develop, engage and retain key talent. Contact us to learn how we help organizations make great decisions.